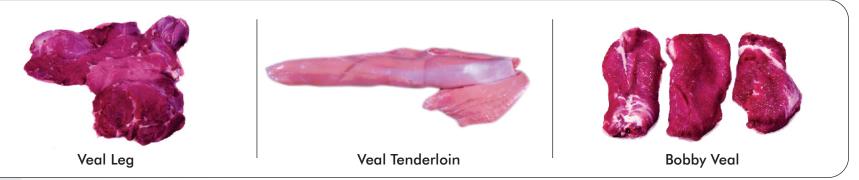

## Products

# Products Image: Silver Side

The laid out stringent processes for animals' selection prior to slaughtering, ante-mortem examination, is performed and unfit animals are separated. Subsequently, Post-mortem tests are conducted at our in house laboratory by veterinarians under the super vision of the state Government's Veterinary Officer, Department of Animal Husbandry to ensure superior quality of meat.