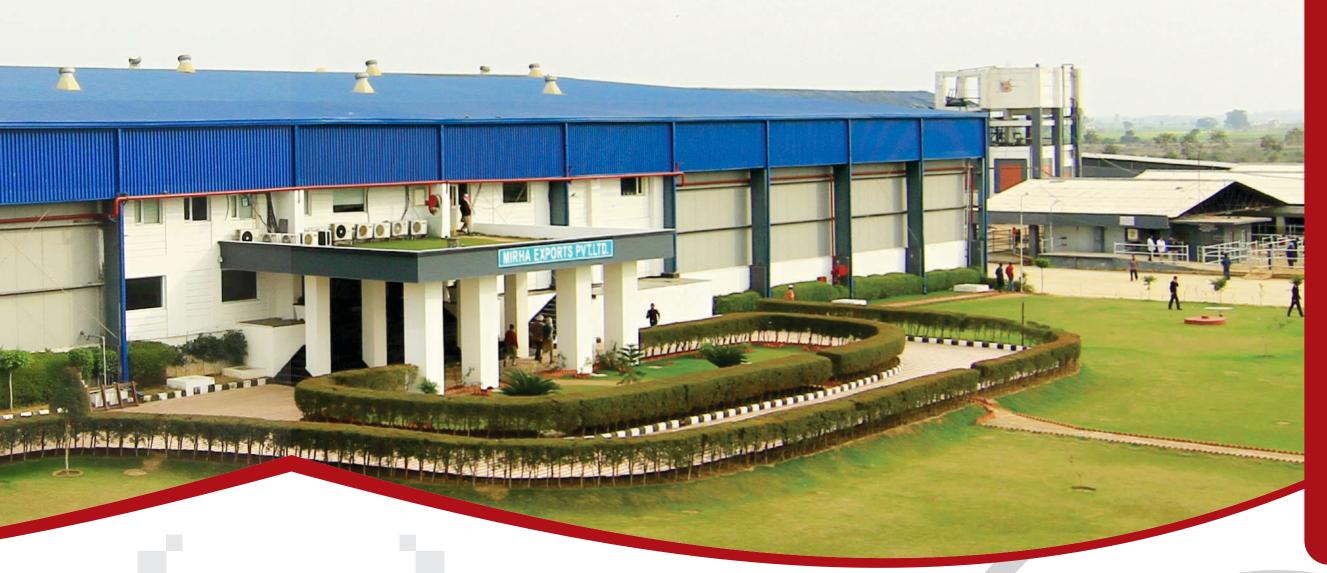

#### MIRHA EXPORTS PVT. LTD

Mirha export Pvt. Ltd. Is among the leading meat producing and exporting companies in India for over a decade and a half. Our abattoir is located in Punjab, approximately 200kms north of New Delhi. The integrated meat plant is a state–of–the-art most modern facility confirming to international specification and standards. The strategic locations of our factories enable us to source healthy animals in Punjab. The animals are largely sustained on natural pastures and feeds thereby the supply of healthy animals is consistent throughout the year in the region due to excellent climatic conditions with adequate rainfall throughout the year.

# Our Abattoir

MIRHA EXPORTS PVT. LTD