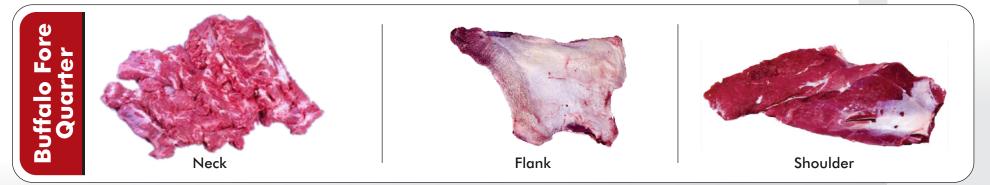

## Products

# Products Image: Silver Side

The laid out stringent processes for animals' selection prior to slaughtering, ante-mortem examination, is performed and unfit animals are separated. Subsequently, Post-mortem tests are conducted at our in house laboratory by veterinarians under the super vision of the state Government's Veterinary Officer, Department of Animal Husbandry to ensure superior quality of meat.