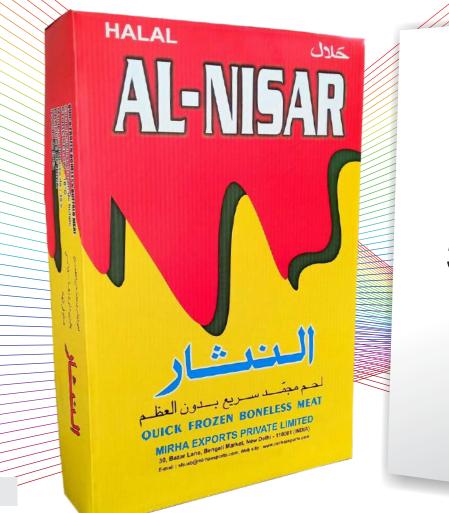

# Chiller Room & Packing/Deboning Hall

The meat products are processed in all different visual leans such as 93% vl. 95% & 98% vl. as per customer needs. The assorted meat products are packed following the standard practices or packing is tailored to customer's needs. The produced meat products are directly supplied at highly competitive prices principally to direct importers, catering industry, super markets & whole sellers under our popular brands "AMBER" and "AL-NISAR".

## Brands & Packing

## لحم جاموس مجمّد بدون العظم FROZEN BONELESS BUFFALO MEAT

Admin Office MIRHA EXPORTS PVT. LTD. , Bazar Lane, Bengali Market, New Delhi - 110001 (INDIA) Mob. :91-9873339887, 9810119543 E-mail : shuab@mirhaexports.com, Veb site : www.mirhaexports.com