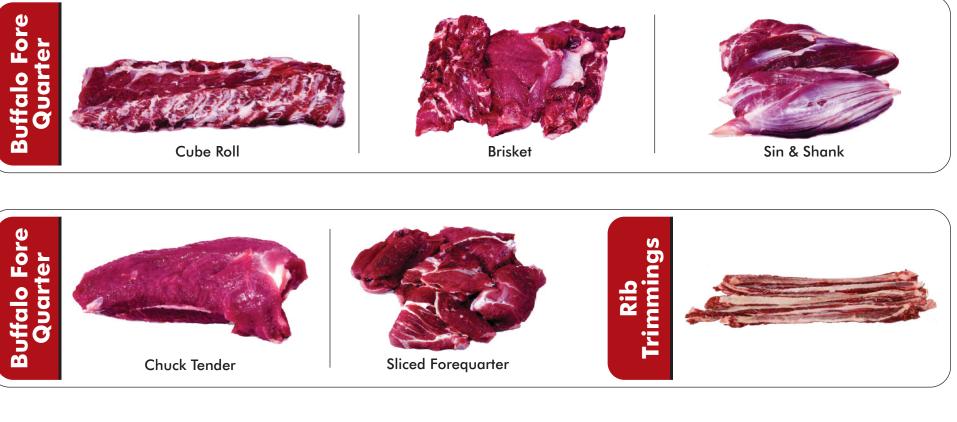

## Products

# Products Image: Silver Side

The laid out stringent processes for animals' selection prior to slaughtering, ante-mortem examination, is performed and unfit animals are separated. Subsequently, Post-mortem tests are conducted at our in house laboratory by veterinarians under the super vision of the state Government's Veterinary Officer, Department of Animal Husbandry to ensure superior quality of meat.