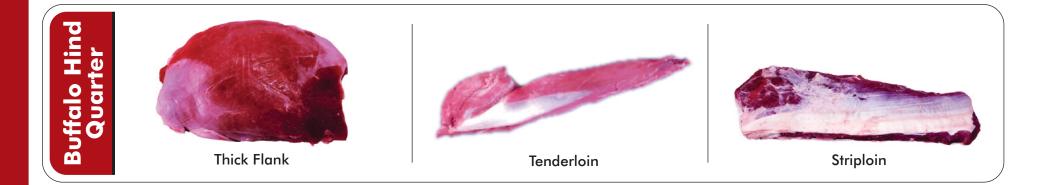

## Products

# Products Image: Silver Side

The laid out stringent processes for animals' selection prior to slaughtering, ante-mortem examination, is performed and unfit animals are separated. Subsequently, Post-mortem tests are conducted at our in house laboratory by veterinarians under the super vision of the state Government's Veterinary Officer, Department of Animal Husbandry to ensure superior quality of meat.